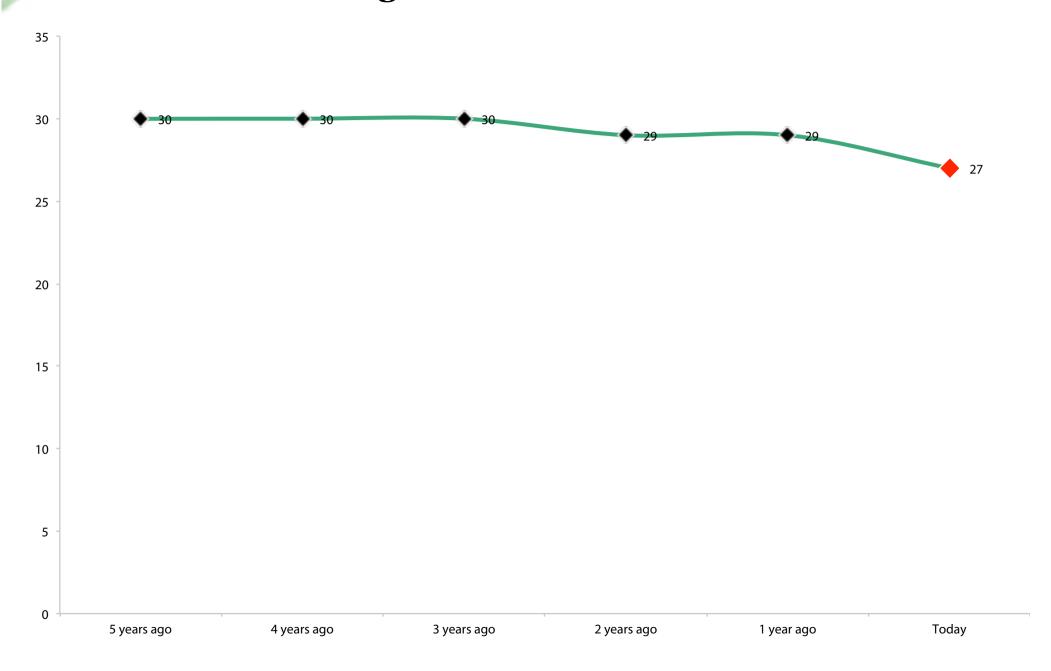

tuality | 68.4 Gift-based Ministry  | 30.8                  | 51.1    |
|         |          |                              |                           | Change 4 - 5          | -8.9    |
| 4       | Aug 2019 | 42.6 Passionate Spirituality | 72.4 Gift-based Ministry  | 29.8                  | 60.0    |
|         |          |                              |                           | Change 3 - 4          | +2.5    |
| 3       | Feb 2017 | 43.2 Passionate Spirituality | 66.0 Loving Relationships | 22.8                  | 57.5    |
|         |          |                              |                           | Change 2 - 3          | +1.9    |
| 2       | Nov 2015 | 45.9 Passionate Spirituality | 64.4 Gift-based Ministry  | 18.5                  | 55.6    |

# **Adult attendance growth**





# Survey participants by age groups and gender





# Quality characteristic current profile



# **Dynamic progress**



#### **Empowering Leadership Current Profile**



#### **EL Dynamic progress**



## **Gift-based Ministry Current Profile**



## **GbM Dynamic progress**



## **Passionate Spirituality Current Profile**



#### **PS Dynamic progress**



#### **Effective Structures Current Profile**



### **ES Dynamic progress**



# **Inspiring Worship Service Current Profile**



#### **IWS Dynamic progress**



#### **Holistic Small Groups Current Profile**



#### **HSG Dynamic progress**



#### **Need-oriented Evangelism Current Profile**



#### **NoE Dynamic progress**



#### **Loving Relationships Current Profile**



#### LR Dynamic progress



#### **Current highest