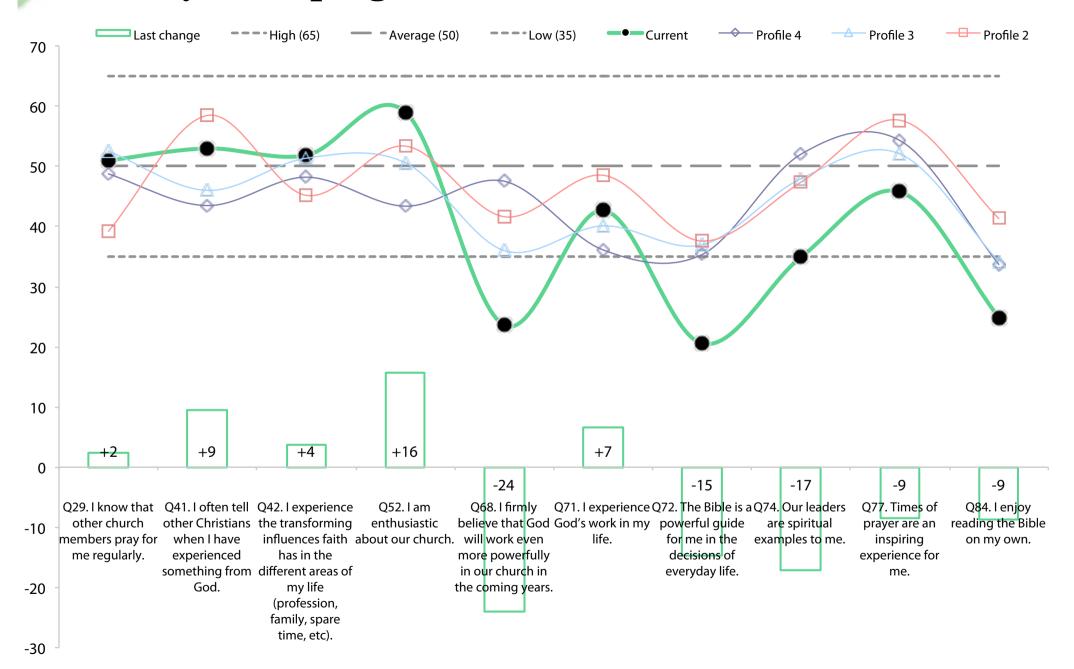

| Change 3 - 4          | +2.5    |
| 3       | Feb 2017 | 43.2 Passionate Spirituality | 66.0 Loving Relationships | 22.8                  | 57.5    |
|         |          |                              |                           | Change 2 - 3          | +1.9    |
| 2       | Nov 2015 | 45.9 Passionate Spirituality | 64.4 Gift-based Ministry  | 18.5                  | 55.6    |

# **Adult attendance growth**





# Survey participants by age groups and gender





# Quality characteristic current profile



# **Dynamic progress**



#### **Empowering Leadership Current Profile**



#### **EL Dynamic progress**



## **Gift-based Ministry Current Profile**



## **GbM Dynamic progress**



## **Passionate Spirituality Current Profile**



#### **PS Dynamic progress**



#### **Effective Structures Current Profile**



### **ES Dynamic progress**



# **Inspiring Worship Service Current Profile**



#### **IWS Dynamic progress**



#### **Holistic Small Groups Current Profile**



#### **HSG Dynamic progress**



#### **Need-oriented Evangelism Current Profile**



#### **NoE Dynamic progress**



#### **Loving Relationships Current Profile**



#### LR Dynamic progress



#### **Current highest 10**



#### Highest 10 changes from previous to current



#### **Current lowest 10**



#### Lowest 10 changes from previous to current



# **Current Capacity**



#### My Cycle Starter Plan



#### **Our current challenges**

**Fellowship** 

**Passionate Spirituality** 

everyday-faith

multiplication

hope

"Breathing in"



Beyond reasonable doubt, which o