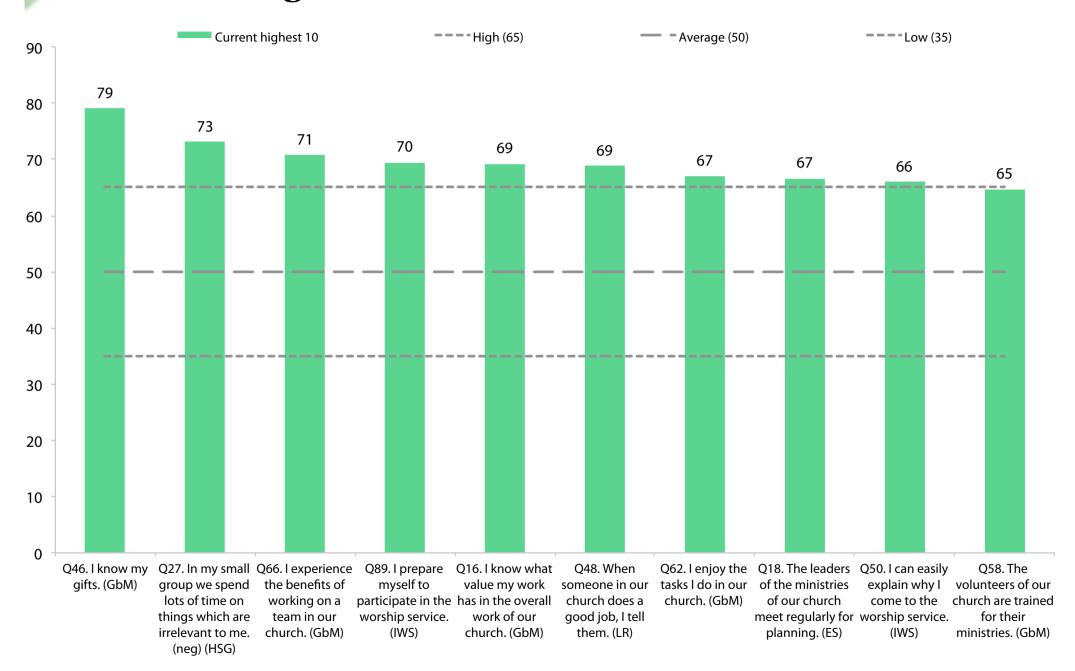

Survey participants by age groups and gender





# Quality characteristic current profile



# **Dynamic progress**



#### **Empowering Leadership Current Profile**



#### **EL Dynamic progress**



## **Gift-based Ministry Current Profile**



## **GbM Dynamic progress**



## **Passionate Spirituality Current Profile**



#### **PS Dynamic progress**



#### **Effective Structures Current Profile**



### **ES Dynamic progress**



# **Inspiring Worship Service Current Profile**



#### **IWS Dynamic progress**



#### **Holistic Small Groups Current Profile**



#### **HSG Dynamic progress**



#### **Need-oriented Evangelism Current Profile**



#### **NoE Dynamic progress**



#### **Loving Relationships Current Profile**



#### LR Dynamic progress



#### **Current highest 10**



#### Highest 10 changes from previous to current



#### **Current lowest 10**



#### Lowest 10 changes from previous to current



# **Current Capacity**



#### My Cycle Starter Plan



#### **Our current challenges**

**Fellowship** 

**Passionate Spirituality** 

everyday-faith

multiplication

hope

"Breathing in"



Beyond reasonable doubt, which of the above do you personally need to explore further for the sake of your church?

www.ncdchurchsurvey.org/cycle-starters