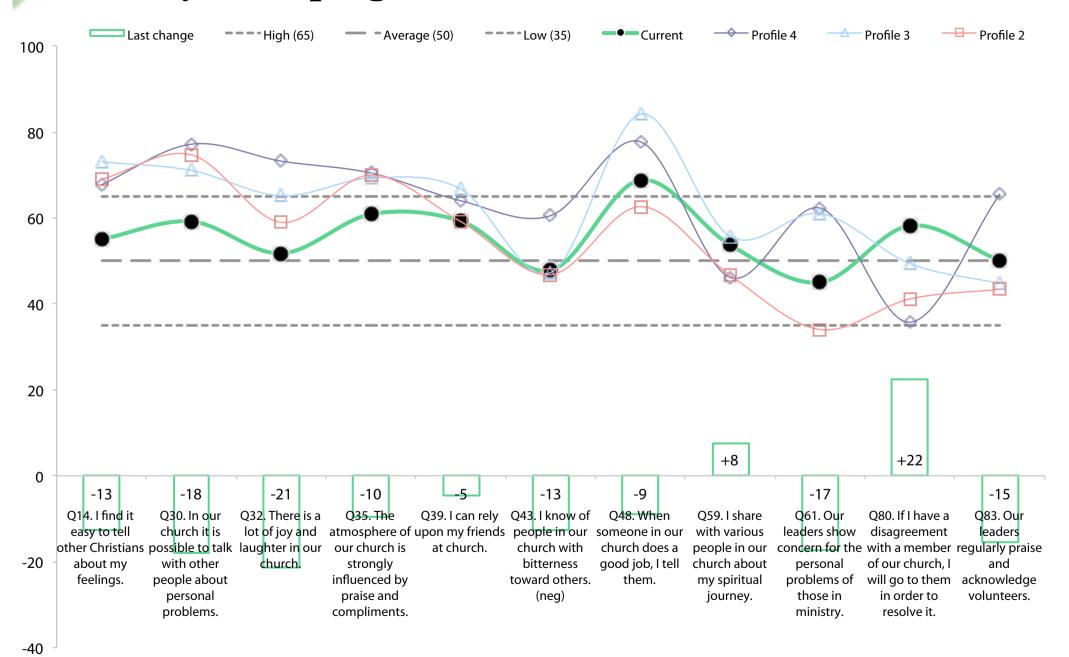

ult attendance growth**





# Survey participants by age groups and gender





# Quality characteristic current profile



# **Dynamic progress**



#### **Empowering Leadership Current Profile**



#### **EL Dynamic progress**



## **Gift-based Ministry Current Profile**



## **GbM Dynamic progress**



## **Passionate Spirituality Current Profile**



#### **PS Dynamic progress**



#### **Effective Structures Current Profile**



### **ES Dynamic progress**



# **Inspiring Worship Service Current Profile**



#### **IWS Dynamic progress**



#### **Holistic Small Groups Current Profile**



#### **HSG Dynamic progress**



#### **Need-oriented Evangelism Current Profile**



#### **NoE Dynamic progress**



#### **Loving Relationships Current Profile**



#### LR Dynamic progress



#### **Current highest 10**



#### Highest 10 changes from previous to current



#### **Current lowest 10**



#### Lowest 10 changes from previous to current



# **Current Capacity**



#### My Cycle Starter Plan



#### **Our current challenges**

**Fellowship** 

**Passionate Spirituality** 

everyday-faith

multiplication

hope

"Breathing in"



Beyond reasonable doubt, which of the above do you personally need to explore further for the sake of your church?

www.ncdchurchsurvey.org/cycle-starters