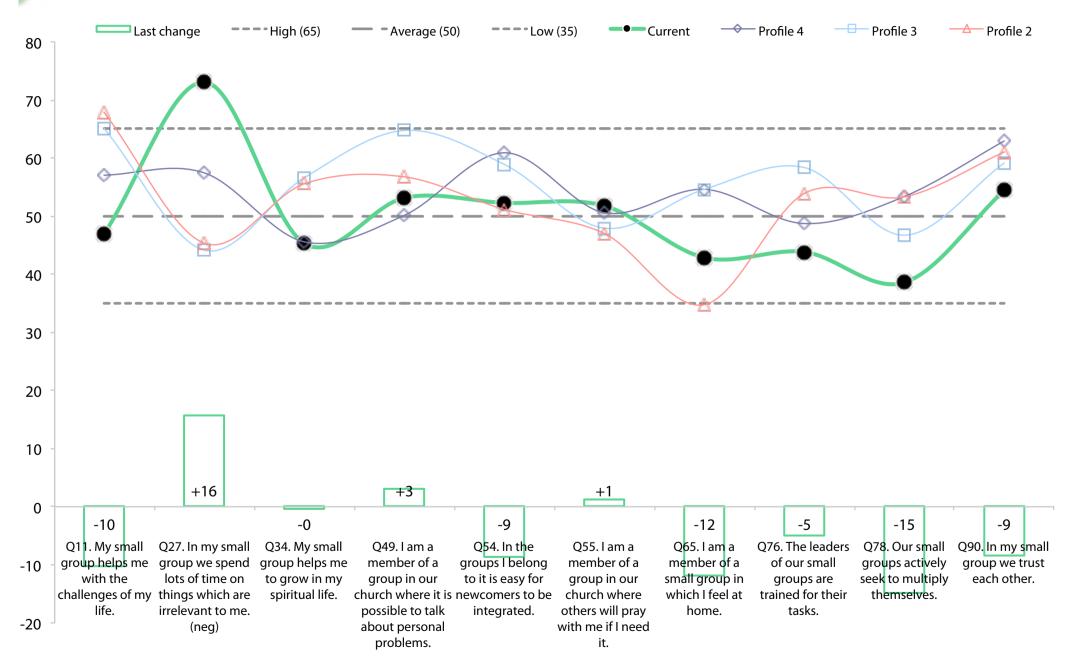

| Change 2 - 3          | +1.9    |
| 2       | Nov 2015 | 45.9 Passionate Spirituality | 64.4 Gift-based Ministry  | 18.5                  | 55.6    |

# **Adult attendance growth**





# Survey participants by age groups and gender





# Quality characteristic current profile



# **Dynamic progress**



#### **Empowering Leadership Current Profile**



#### **EL Dynamic progress**



## **Gift-based Ministry Current Profile**



## **GbM Dynamic progress**



## **Passionate Spirituality Current Profile**



#### **PS Dynamic progress**



#### **Effective Structures Current Profile**



### **ES Dynamic progress**



# **Inspiring Worship Service Current Profile**



#### **IWS Dynamic progress**



#### **Holistic Small Groups Current Profile**



#### **HSG Dynamic progress**



#### **Need-oriented Evangelism Current Profile**



#### **NoE Dynamic progress**



#### **Loving Relationships Current Profile**



#### LR Dynamic progress



#### **Current highest 10**



#### Highest 10 changes from previous to current



#### **Current lowest 10**



#### Lowest 10 changes from previous to current



# **Current Capacity**



#### My Cycle Starter Plan



#### **Our current challenges**

**Fellowship** 

**Passionate Spirituality** 

everyday-faith

multiplication

hope

"Breathing in"



Beyond reasonable doubt, which of the above do you personally need to explore further for the sake of your church?

www.ncdchurchsurvey.org/cycle-starters