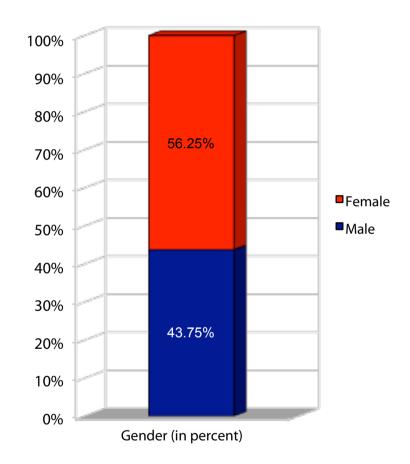

| 51.1    |
|         |          |                              |                           | Change 4 - 5          | -8.9    |
| 4       | Aug 2019 | 42.6 Passionate Spirituality | 72.4 Gift-based Ministry  | 29.8                  | 60.0    |
|         |          |                              |                           | Change 3 - 4          | +2.5    |
| 3       | Feb 2017 | 43.2 Passionate Spirituality | 66.0 Loving Relationships | 22.8                  | 57.5    |
|         |          |                              |                           | Change 2 - 3          | +1.9    |
| 2       | Nov 2015 | 45.9 Passionate Spirituality | 64.4 Gift-based Ministry  | 18.5                  | 55.6    |

# **Adult attendance growth**





# Survey participants by age groups and gender





# Quality characteristic current profile



# **Dynamic progress**



#### **Empowering Leadership Current Profile**



#### **EL Dynamic progress**



## **Gift-based Ministry Current Profile**



## **GbM Dynamic progress**



## **Passionate Spirituality Current Profile**



#### **PS Dynamic progress**



#### **Effective Structures Current Profile**



### **ES Dynamic progress**



# **Inspiring Worship Service Current Profile**



#### **IWS Dynamic progress**



#### **Holistic Small Groups Current Profile**



#### **HSG Dynamic progress**



#### **Need-oriented Evangelism Current Profile**



#### **NoE Dynamic progress**



#### **Loving Relationships Current Profile**



#### LR Dynamic progress



#### **Current highest 10**



#### Highest 10 changes from previous to curre