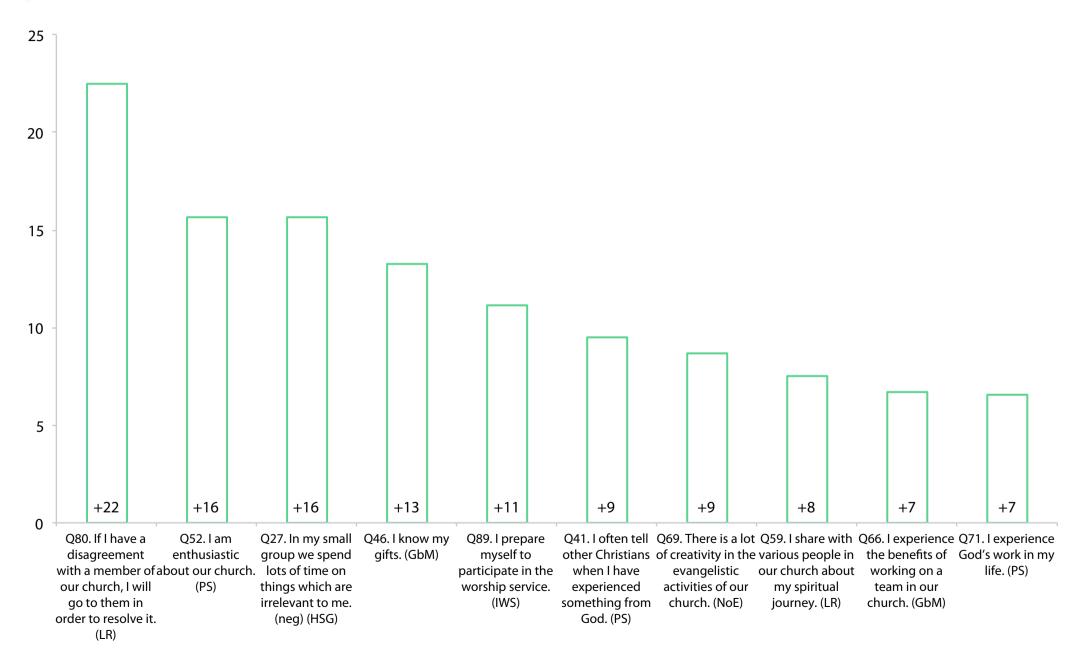

Quality characteristic current profile



# **Dynamic progress**



#### **Empowering Leadership Current Profile**



#### **EL Dynamic progress**



## **Gift-based Ministry Current Profile**



## **GbM Dynamic progress**



## **Passionate Spirituality Current Profile**



#### **PS Dynamic progress**



#### **Effective Structures Current Profile**



### **ES Dynamic progress**



# **Inspiring Worship Service Current Profile**



#### **IWS Dynamic progress**



#### **Holistic Small Groups Current Profile**



#### **HSG Dynamic progress**



#### **Need-oriented Evangelism Current Profile**



#### **NoE Dynamic progress**



#### **Loving Relationships Current Profile**



#### LR Dynamic progress



#### **Current highest 10**



#### Highest 10 changes from previous to current



#### **Current lowest 10**



#### Lowest 10 changes from previous to current



# **Current Capacity**



#### My Cycle Starter Plan



#### **Our current challenges**

**Fellowship** 

**Passionate Spirituality** 

everyday-faith

multiplication

hope

"Breathing in"



Beyond reasonable doubt, which of the above do you personally need to explore further for the sake of your church?

www.ncdchurchsurvey.org/cycle-starters