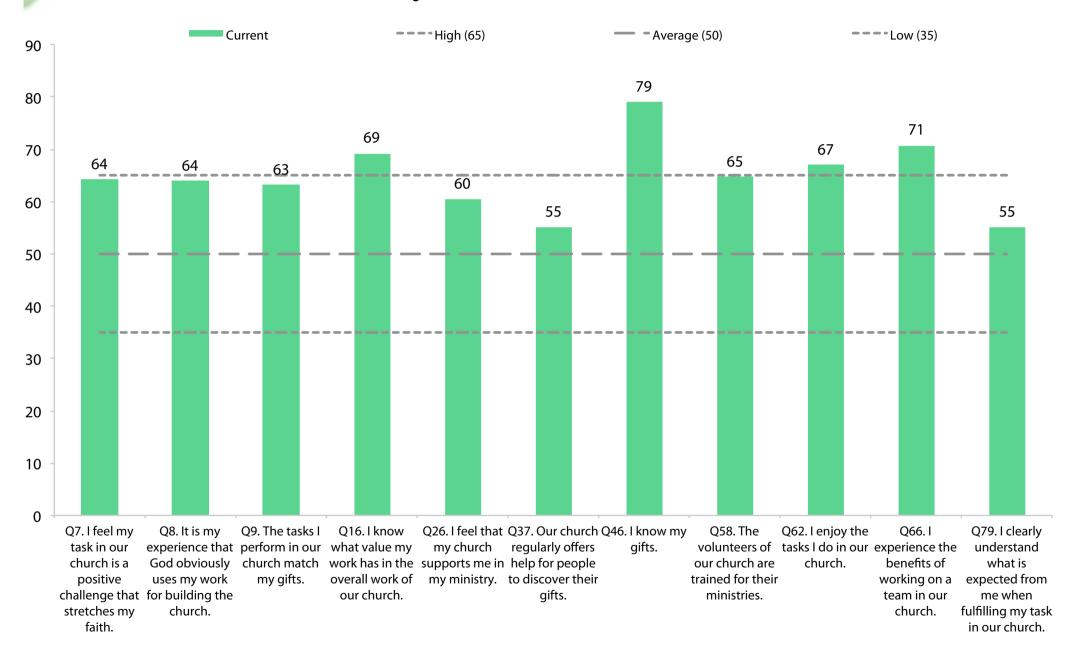

based Ministry  | 29.8                  | 60.0    |
|         |          |                              |                           | Change 3 - 4          | +2.5    |
| 3       | Feb 2017 | 43.2 Passionate Spirituality | 66.0 Loving Relationships | 22.8                  | 57.5    |
|         |          |                              |                           | Change 2 - 3          | +1.9    |
| 2       | Nov 2015 | 45.9 Passionate Spirituality | 64.4 Gift-based Ministry  | 18.5                  | 55.6    |

# **Adult attendance growth**





# Survey participants by age groups and gender





# Quality characteristic current profile



# **Dynamic progress**



#### **Empowering Leadership Current Profile**



#### **EL Dynamic progress**



## **Gift-based Ministry Current Profile**



## **GbM Dynamic progress**



## **Passionate Spirituality Current Profile**



#### **PS Dynamic progress**



#### **Effective Structures Current Profile**



### **ES Dynamic progress**



# **Inspiring Worship Service Current Profile**



#### **IWS Dynamic progress**



#### **Holistic Small Groups Current Profile**



#### **HSG Dynamic progress**



#### **Need-oriented Evangelism Current Profile**



#### **NoE Dynamic progress**



#### **Loving Relationships Current Profile**



#### LR Dynamic progress



#### **Current highest 10**



#### Highest 10 changes from previous to current



#### **Current lowest 10**



#### Lowest 10 changes from previous to current



# **Current Capacity**



#### My Cycle Starter Plan



#### **Our current challenges**

**Fellowship** 

**Pas