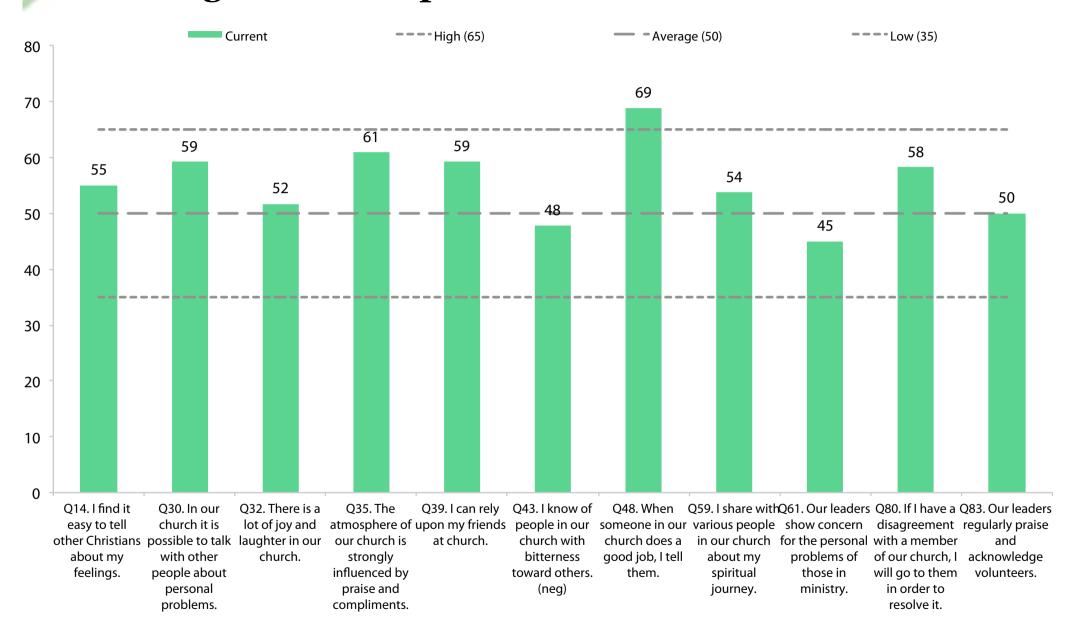

| 55.6    |

# **Adult attendance growth**





# Survey participants by age groups and gender





# Quality characteristic current profile



# **Dynamic progress**



#### **Empowering Leadership Current Profile**



#### **EL Dynamic progress**



## **Gift-based Ministry Current Profile**



## **GbM Dynamic progress**



## **Passionate Spirituality Current Profile**



#### **PS Dynamic progress**



#### **Effective Structures Current Profile**



### **ES Dynamic progress**



# **Inspiring Worship Service Current Profile**



#### **IWS Dynamic progress**



#### **Holistic Small Groups Current Profile**



#### **HSG Dynamic progress**



#### **Need-oriented Evangelism Current Profile**



#### **NoE Dynamic progress**



#### **Loving Relationships Current Profile**



#### LR Dynamic progress



#### **Current highest 10**



#### Highest 10 changes from previous to current



#### **Current lowest 10**



#### Lowest 10 changes from previous to current



# **Current Capacity**



#### My Cycle Starter Plan



#### **Our current challenges**

**Fellowship** 

**Passionate Spirituality** 

everyday-faith

multiplication

hope

"Breathing in"



Beyond reasonable doubt, which of the above do you personally need to explore further for the sake of your church?

www.ncdchurchsurvey.org/cycle-starters