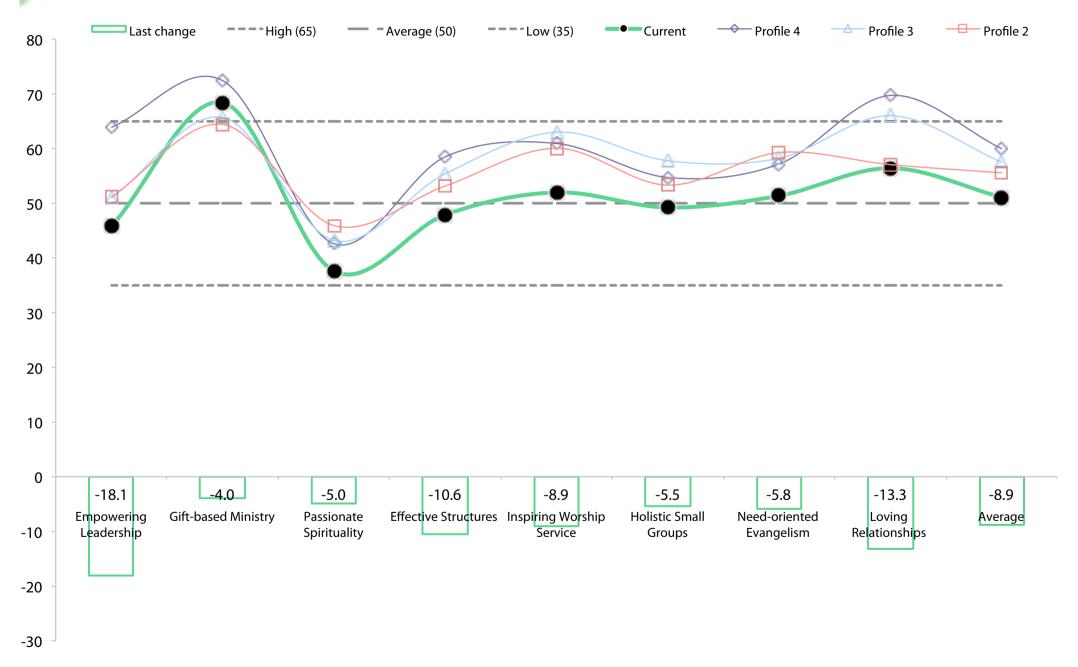

# Quality characteristic current profile

# **Dynamic progress**

#### April 2023

Pastor for 4 years: Kate Mier

| Profile | Date     | Minimum Factor               | Maximum Factor            | Min-Max<br>Difference | Average |
|---------|----------|------------------------------|---------------------------|-----------------------|---------|
| 5       | Apr 2023 | 37.6 Passionate Spirituality | 68.4 Gift-based Ministry  | 30.8                  | 51.1    |
|         |          |                              |                           | Change 4 - 5          | -8.9    |
| 4       | Aug 2019 | 42.6 Passionate Spirituality | 72.4 Gift-based Ministry  | 29.8                  | 60.0    |
|         |          |                              |                           | Change 3 - 4          | +2.5    |
| 3       | Feb 2017 | 43.2 Passionate Spirituality | 66.0 Loving Relationships | 22.8                  | 57.5    |
|         |          |                              |                           | Change 2 - 3          | +1.9    |
| 2       | Nov 2015 | 45.9 Passionate Spirituality | 64.4 Gift-based Ministry  | 18.5                  | 55.6    |