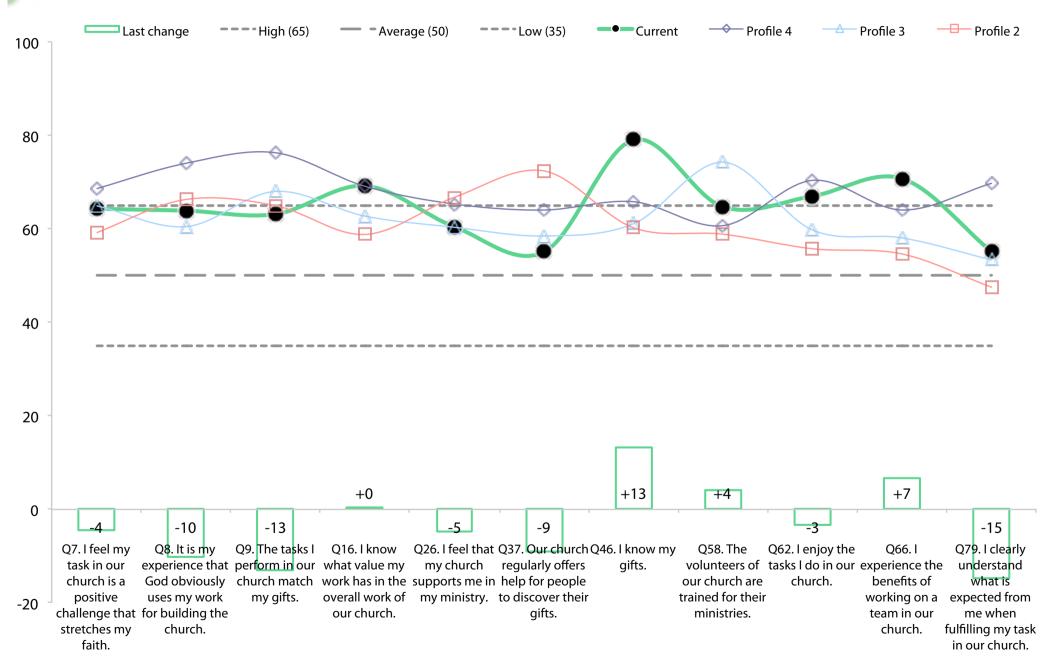

| 60.0    |
|         |          |                              |                           | Change 3 - 4          | +2.5    |
| 3       | Feb 2017 | 43.2 Passionate Spirituality | 66.0 Loving Relationships | 22.8                  | 57.5    |
|         |          |                              |                           | Change 2 - 3          | +1.9    |
| 2       | Nov 2015 | 45.9 Passionate Spirituality | 64.4 Gift-based Ministry  | 18.5                  | 55.6    |

# **Adult attendance growth**





# Survey participants by age groups and gender





# Quality characteristic current profile



# **Dynamic progress**



#### **Empowering Leadership Current Profile**



#### **EL Dynamic progress**



## **Gift-based Ministry Current Profile**



## **GbM Dynamic progress**



## **Passionate Spirituality Current Profile**



#### **PS Dynamic progress**



#### **Effective Structures Current Profile**



### **ES Dynamic progress**



# **Inspiring Worship Service Current Profile**



#### **IWS Dynamic progress**



#### **Holistic Small Groups Current Profile**



#### **HSG Dynamic progress**



#### **Need-oriented Evangelism Current Profile**



#### **NoE Dynamic progress**



#### **Loving Relationships Current Profile**



#### LR Dynamic progress



#### **Current highest 10**



#### Highest 10 changes from previous to current



#### **Current lowest 10**



#### Lowest 10 changes from previous to current



# **Current Capacity**



#### My Cycle Starter Plan



#### **Our current challenges**

**Fellowship** 

**Passionate Spirituality** 

everyd