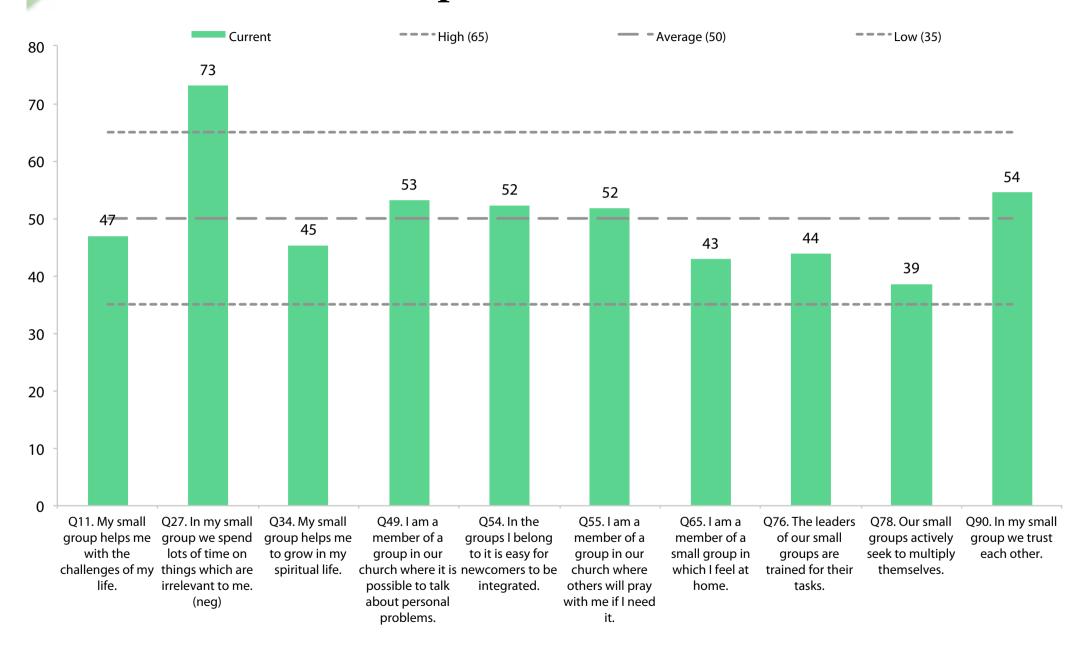

|                           | Change 2 - 3          | +1.9    |
| 2       | Nov 2015 | 45.9 Passionate Spirituality | 64.4 Gift-based Ministry  | 18.5                  | 55.6    |

# **Adult attendance growth**





# Survey participants by age groups and gender





# Quality characteristic current profile



# **Dynamic progress**



#### **Empowering Leadership Current Profile**



#### **EL Dynamic progress**



## **Gift-based Ministry Current Profile**



## **GbM Dynamic progress**



## **Passionate Spirituality Current Profile**



#### **PS Dynamic progress**



#### **Effective Structures Current Profile**



### **ES Dynamic progress**



# **Inspiring Worship Service Current Profile**



#### **IWS Dynamic progress**



#### **Holistic Small Groups Current Profile**



#### **HSG Dynamic progress**



#### **Need-oriented Evangelism Current Profile**



#### **NoE Dynamic progress**



#### **Loving Relationships Current Profile**



#### LR Dynamic progress



#### **Current highest 10**



#### Highest 10 changes from previous to current



#### **Current lowest 10**



#### Lowest 10 changes from previous to current



# **Current Capacity**



#### My Cycle Starter Plan



#### **Our current challenges**

**Fellowship** 

**Passionate Spirituality** 

everyday-faith

multiplication

hope

"Breathing in"



Beyond reasonable doubt, which of the above do you personally need to explore further for the sake of your church?

www.ncdchurchsurvey.org/cycle-starters