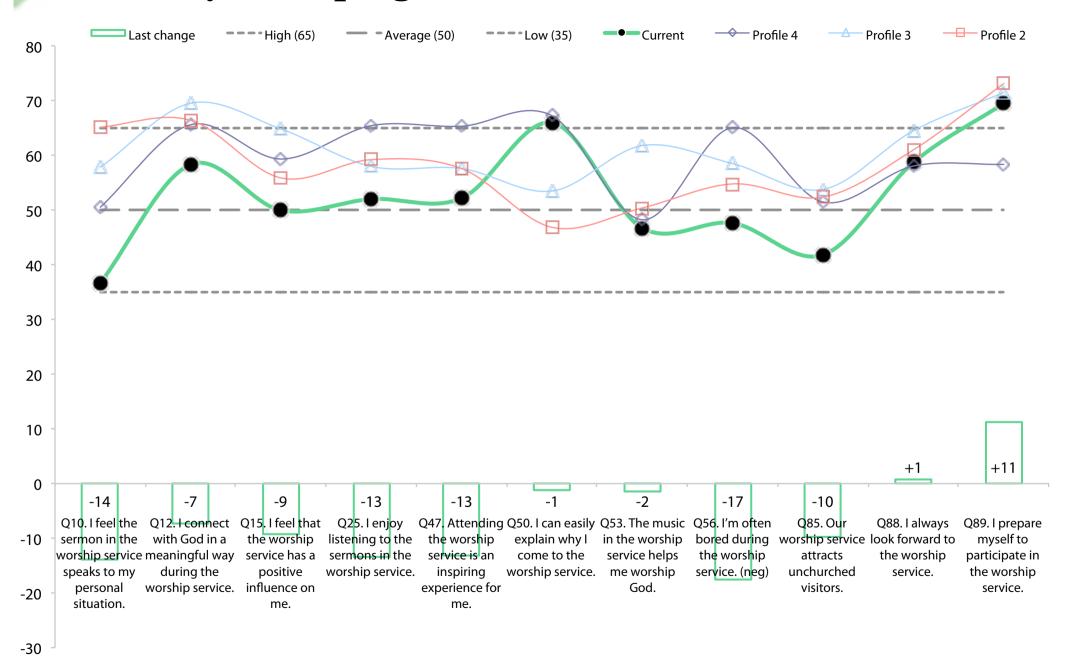

5    |
|         |          |                              |                           | Change 2 - 3          | +1.9    |
| 2       | Nov 2015 | 45.9 Passionate Spirituality | 64.4 Gift-based Ministry  | 18.5                  | 55.6    |

# **Adult attendance growth**





# Survey participants by age groups and gender





# Quality characteristic current profile



# **Dynamic progress**



#### **Empowering Leadership Current Profile**



#### **EL Dynamic progress**



## **Gift-based Ministry Current Profile**



## **GbM Dynamic progress**



## **Passionate Spirituality Current Profile**



#### **PS Dynamic progress**



#### **Effective Structures Current Profile**



### **ES Dynamic progress**



# **Inspiring Worship Service Current Profile**



#### **IWS Dynamic progress**



#### **Holistic Small Groups Current Profile**



#### **HSG Dynamic progress**



#### **Need-oriented Evangelism Current Profile**



#### **NoE Dynamic progress**



#### **Loving Relationships Current Profile**



#### LR Dynamic progress



#### **Current highest 10**



#### Highest 10 changes from previous to current



#### **Current lowest 10**



#### Lowest 10 changes from previous to current



# **Current Capacity**



#### My Cycle Starter Plan



#### **Our current challenges**

**Fellowship** 

**Passionate Spirituality** 

everyday-faith

multiplication

hope

"Breathing in"



Beyond reasonable doubt, which of the above do you personally need to explore further for the sake of your church?

www.ncdchurchsurvey.org/cycle-starters