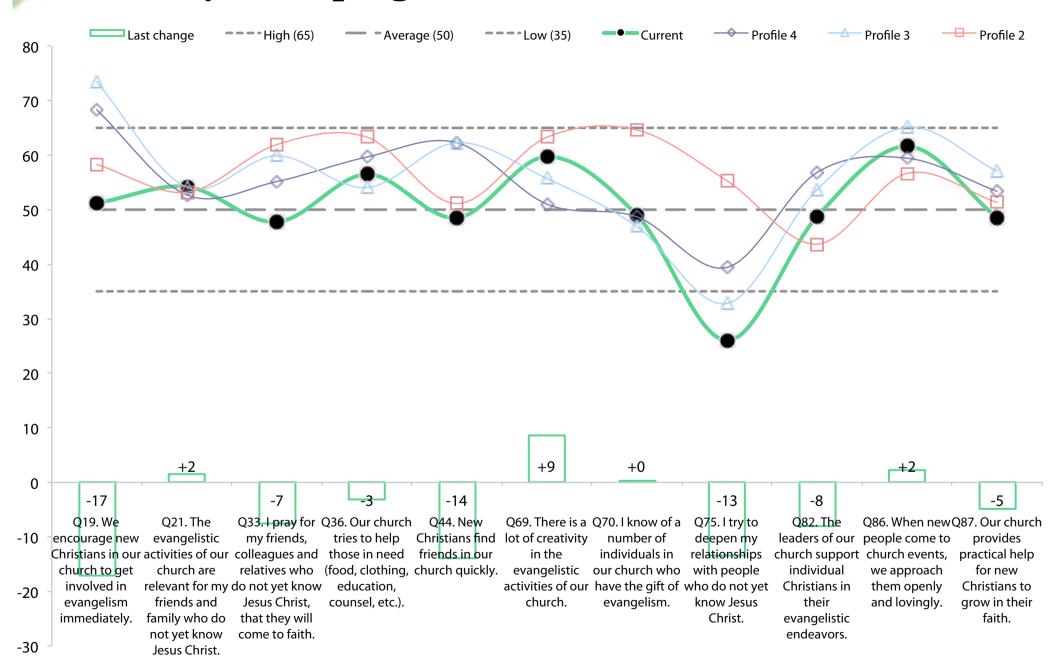

ality | 64.4 Gift-based Ministry  | 18.5                  | 55.6    |

# **Adult attendance growth**





# Survey participants by age groups and gender





# Quality characteristic current profile



# **Dynamic progress**



#### **Empowering Leadership Current Profile**



#### **EL Dynamic progress**



## **Gift-based Ministry Current Profile**



## **GbM Dynamic progress**



## **Passionate Spirituality Current Profile**



#### **PS Dynamic progress**



#### **Effective Structures Current Profile**



### **ES Dynamic progress**



# **Inspiring Worship Service Current Profile**



#### **IWS Dynamic progress**



#### **Holistic Small Groups Current Profile**



#### **HSG Dynamic progress**



#### **Need-oriented Evangelism Current Profile**



#### **NoE Dynamic progress**



#### **Loving Relationships Current Profile**



#### LR Dynamic progress



#### **Current highest 10**



#### Highest 10 changes from previous to current



#### **Current lowest 10**



#### Lowest 10 changes from previous to current



# **Current Capacity**



#### My Cycle Starter Plan



#### **Our current challenges**

**Fellowship** 

**Passionate Spirituality** 

everyday-faith

multiplication

hope

"Breathing in"



Beyond reasonable doubt, which of the above do you personally need to explore further for the sake of your church?

www.ncdchurchsurvey.org/cycle-starters