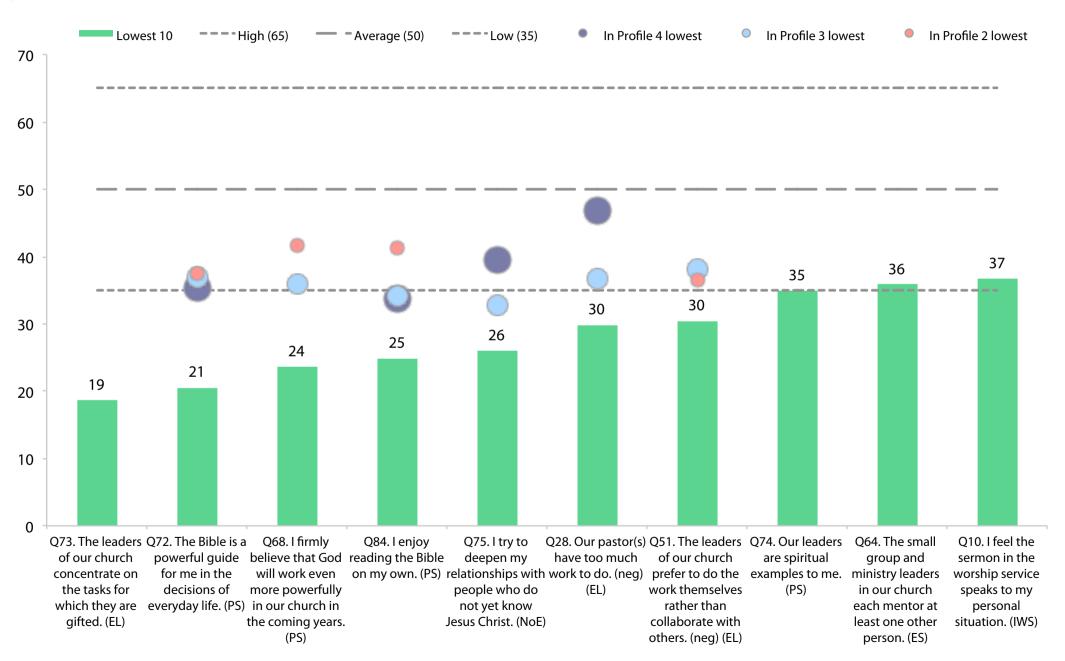

profile



# **Dynamic progress**



#### **Empowering Leadership Current Profile**



#### **EL Dynamic progress**



## **Gift-based Ministry Current Profile**



## **GbM Dynamic progress**



## **Passionate Spirituality Current Profile**



#### **PS Dynamic progress**



#### **Effective Structures Current Profile**



### **ES Dynamic progress**



# **Inspiring Worship Service Current Profile**



#### **IWS Dynamic progress**



#### **Holistic Small Groups Current Profile**



#### **HSG Dynamic progress**



#### **Need-oriented Evangelism Current Profile**



#### **NoE Dynamic progress**



#### **Loving Relationships Current Profile**



#### LR Dynamic progress



#### **Current highest 10**



#### Highest 10 changes from previous to current



#### **Current lowest 10**



#### Lowest 10 changes from previous to current



# **Current Capacity**



#### My Cycle Starter Plan



#### **Our current challenges**

**Fellowship** 

**Passionate Spirituality** 

everyday-faith

multiplication

hope

"Breathing in"



Beyond reasonable doubt, which of the above do you personally need to explore further for the sake of your church?

www.ncdchurchsurvey.org/cycle-starters