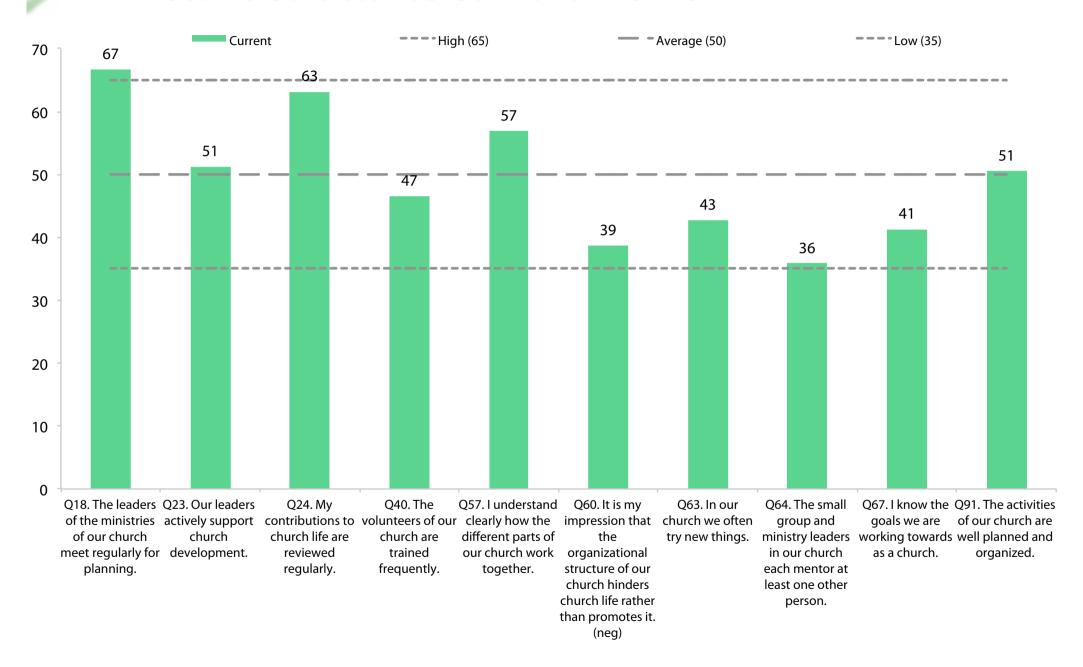

|
| 3       | Feb 2017 | 43.2 Passionate Spirituality | 66.0 Loving Relationships | 22.8                  | 57.5    |
|         |          |                              |                           | Change 2 - 3          | +1.9    |
| 2       | Nov 2015 | 45.9 Passionate Spirituality | 64.4 Gift-based Ministry  | 18.5                  | 55.6    |

# **Adult attendance growth**





# Survey participants by age groups and gender





# Quality characteristic current profile



# **Dynamic progress**



#### **Empowering Leadership Current Profile**



#### **EL Dynamic progress**



## **Gift-based Ministry Current Profile**



## **GbM Dynamic progress**



## **Passionate Spirituality Current Profile**



#### **PS Dynamic progress**



#### **Effective Structures Current Profile**



### **ES Dynamic progress**



# **Inspiring Worship Service Current Profile**



#### **IWS Dynamic progress**



#### **Holistic Small Groups Current Profile**



#### **HSG Dynamic progress**



#### **Need-oriented Evangelism Current Profile**



#### **NoE Dynamic progress**



#### **Loving Relationships Current Profile**



#### LR Dynamic progress



#### **Current highest 10**



#### Highest 10 changes from previous to current



#### **Current lowest 10**



#### Lowest 10 changes from previous to current



# **Current Capacity**



#### My Cycle Starter Plan



#### **Our current challenges**

**Fellowship** 

**Passionate Spirituality** 

everyday-faith

multiplication

hope

"Breathing in"



Beyond reasonable doubt, which of the above do you personally need to explore fur