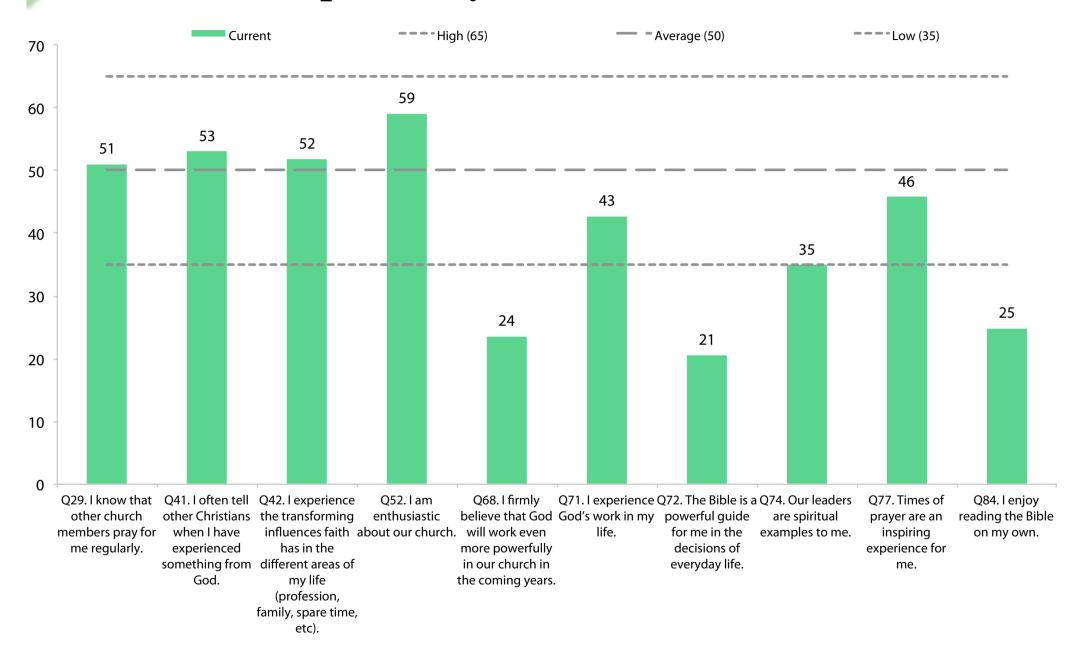

|                           | Change 3 - 4          | +2.5    |
| 3       | Feb 2017 | 43.2 Passionate Spirituality | 66.0 Loving Relationships | 22.8                  | 57.5    |
|         |          |                              |                           | Change 2 - 3          | +1.9    |
| 2       | Nov 2015 | 45.9 Passionate Spirituality | 64.4 Gift-based Ministry  | 18.5                  | 55.6    |

# **Adult attendance growth**





# Survey participants by age groups and gender





# Quality characteristic current profile



# **Dynamic progress**



#### **Empowering Leadership Current Profile**



#### **EL Dynamic progress**



## **Gift-based Ministry Current Profile**



## **GbM Dynamic progress**



## **Passionate Spirituality Current Profile**



#### **PS Dynamic progress**



#### **Effective Structures Current Profile**



### **ES Dynamic progress**



# **Inspiring Worship Service Current Profile**



#### **IWS Dynamic progress**



#### **Holistic Small Groups Current Profile**



#### **HSG Dynamic progress**



#### **Need-oriented Evangelism Current Profile**



#### **NoE Dynamic progress**



#### **Loving Relationships Current Profile**



#### LR Dynamic progress



#### **Current highest 10**



#### Highest 10 changes from previous to current



#### **Current lowest 10**



#### Lowest 10 changes from previous to current



# **Current Capacity**



#### My Cycle Starter Plan



#### **Our current challenges**

**Fellowship** 

**Passionate Spirituality** 

everyday-faith

multiplication

hope

"Breathing in"