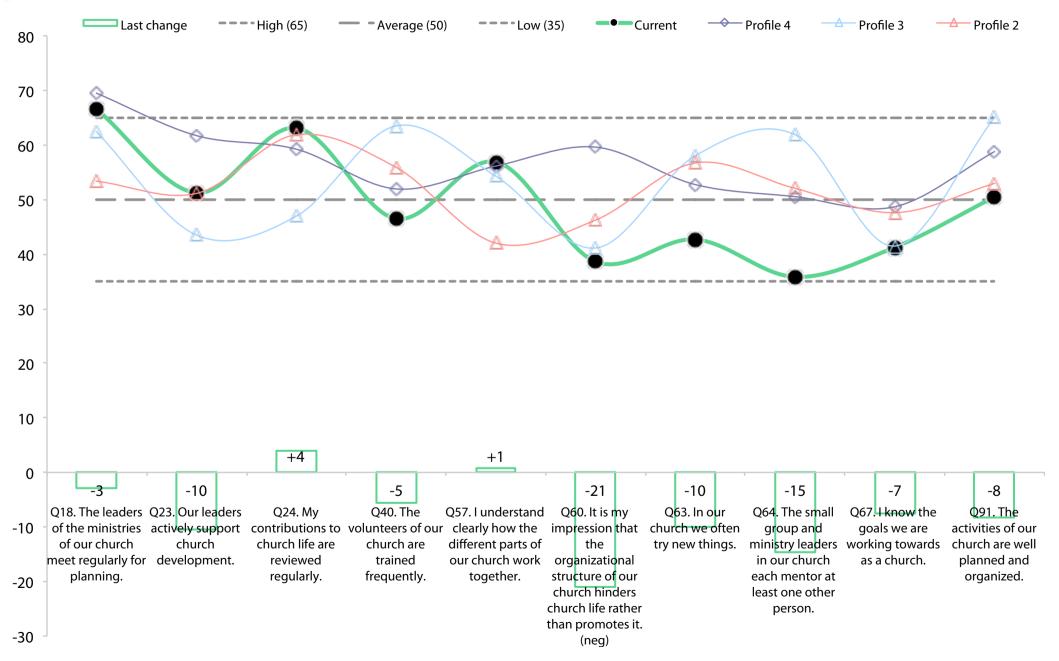

.2 Passionate Spirituality | 66.0 Loving Relationships | 22.8                  | 57.5    |
|         |          |                              |                           | Change 2 - 3          | +1.9    |
| 2       | Nov 2015 | 45.9 Passionate Spirituality | 64.4 Gift-based Ministry  | 18.5                  | 55.6    |

# **Adult attendance growth**





# Survey participants by age groups and gender





# Quality characteristic current profile



# **Dynamic progress**



#### **Empowering Leadership Current Profile**



#### **EL Dynamic progress**



## **Gift-based Ministry Current Profile**



## **GbM Dynamic progress**



## **Passionate Spirituality Current Profile**



#### **PS Dynamic progress**



#### **Effective Structures Current Profile**



### **ES Dynamic progress**



# **Inspiring Worship Service Current Profile**



#### **IWS Dynamic progress**



#### **Holistic Small Groups Current Profile**



#### **HSG Dynamic progress**



#### **Need-oriented Evangelism Current Profile**



#### **NoE Dynamic progress**



#### **Loving Relationships Current Profile**



#### LR Dynamic progress



#### **Current highest 10**



#### Highest 10 changes from previous to current



#### **Current lowest 10**



#### Lowest 10 changes from previous to current



# **Current Capacity**



#### My Cycle Starter Plan



#### **Our current challenges**

**Fellowship** 

**Passionate Spirituality** 

everyday-faith

multiplication

hope

"Breathing in"



Beyond reasonable doubt, which of the above do you personally need to explore further for the sake of your churc