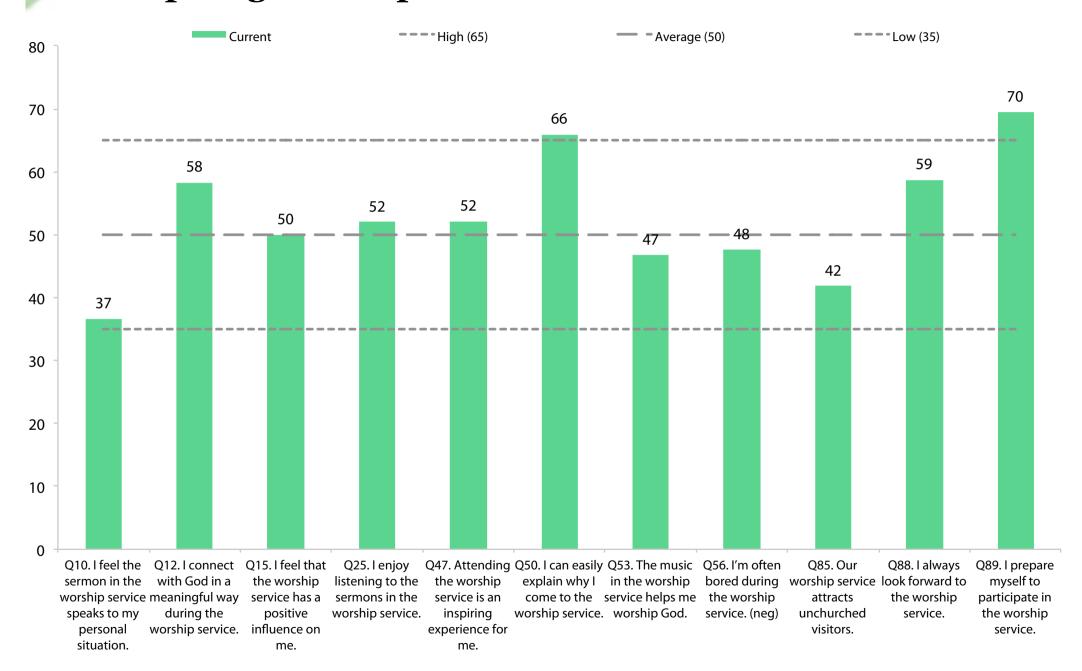

ips | 22.8                  | 57.5    |
|         |          |                              |                           | Change 2 - 3          | +1.9    |
| 2       | Nov 2015 | 45.9 Passionate Spirituality | 64.4 Gift-based Ministry  | 18.5                  | 55.6    |

# **Adult attendance growth**





# Survey participants by age groups and gender





# Quality characteristic current profile



# **Dynamic progress**



#### **Empowering Leadership Current Profile**



#### **EL Dynamic progress**



## **Gift-based Ministry Current Profile**



## **GbM Dynamic progress**



## **Passionate Spirituality Current Profile**



#### **PS Dynamic progress**



#### **Effective Structures Current Profile**



### **ES Dynamic progress**



# **Inspiring Worship Service Current Profile**



#### **IWS Dynamic progress**



#### **Holistic Small Groups Current Profile**



#### **HSG Dynamic progress**



#### **Need-oriented Evangelism Current Profile**



#### **NoE Dynamic progress**



#### **Loving Relationships Current Profile**



#### LR Dynamic progress



#### **Current highest 10**



#### Highest 10 changes from previous to current



#### **Current lowest 10**



#### Lowest 10 changes from previous to current



# **Current Capacity**



#### My Cycle Starter Plan



#### **Our current challenges**

**Fellowship** 

**Passionate Spirituality** 

everyday-faith

multiplication

hope

"Breathing in"



Beyond reasonable doubt, which of the above do you personally need to explore further for the sake of your church?

www.ncdchurchsurvey.org/cycle-starters