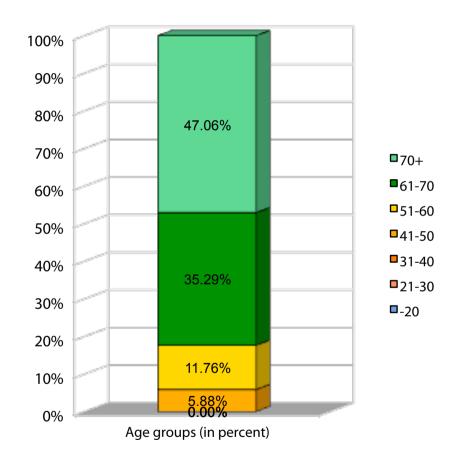

| 51.1    |
|         |          |                              |                           | Change 4 - 5          | -8.9    |
| 4       | Aug 2019 | 42.6 Passionate Spirituality | 72.4 Gift-based Ministry  | 29.8                  | 60.0    |
|         |          |                              |                           | Change 3 - 4          | +2.5    |
| 3       | Feb 2017 | 43.2 Passionate Spirituality | 66.0 Loving Relationships | 22.8                  | 57.5    |
|         |          |                              |                           | Change 2 - 3          | +1.9    |
| 2       | Nov 2015 | 45.9 Passionate Spirituality | 64.4 Gift-based Ministry  | 18.5                  | 55.6    |

# **Adult attendance growth**





# Survey participants by age groups and gender





# Quality characteristic current profile



# **Dynamic progress**



#### **Empowering Leadership Current Profile**



#### **EL Dynamic progress**



## **Gift-based Ministry Current Profile**



## **GbM Dynamic progress**



## **Passionate Spirituality Current Profile**



#### **PS Dynamic progress**



#### **Effective Structures Current Profile**



### **ES Dynamic progress**



# **Inspiring Worship Service Current Profile**



#### **IWS Dynamic progress**



#### **Holistic Small Groups Current Profile**



#### **HSG Dynamic progress**



#### **Need-oriented Evangelism Current Profile**



#### **NoE Dynamic progress**



#### **Loving Relationships Current Profile**



#### LR Dynamic progress



#### **Current highest 10**



#### Highest 10 changes from previous to cur