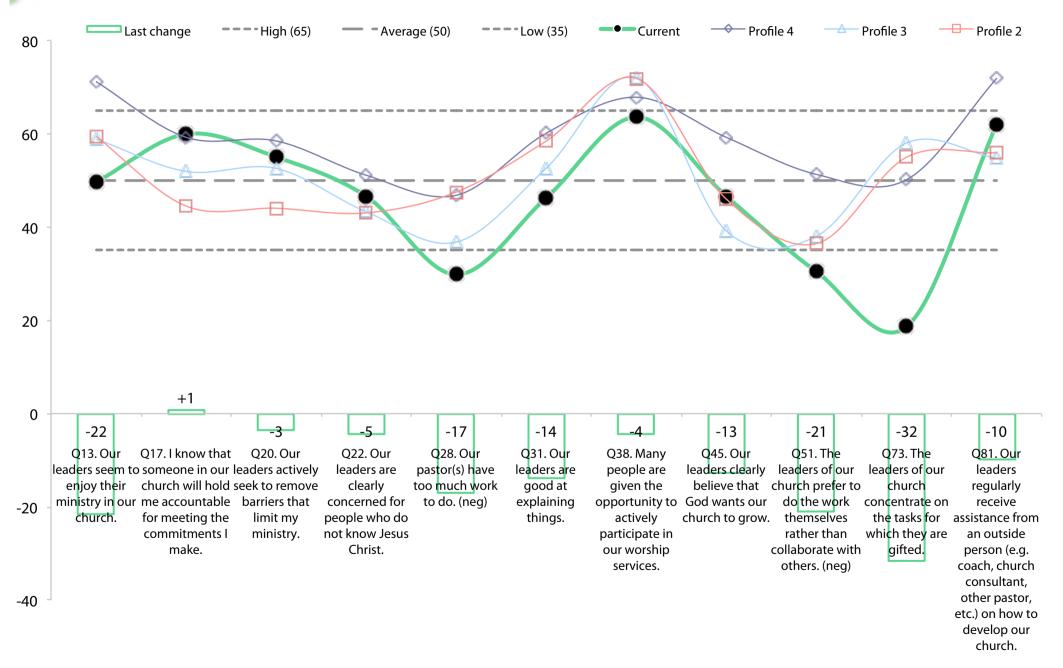

19 | 42.6 Passionate Spirituality | 72.4 Gift-based Ministry  | 29.8                  | 60.0    |
|         |          |                              |                           | Change 3 - 4          | +2.5    |
| 3       | Feb 2017 | 43.2 Passionate Spirituality | 66.0 Loving Relationships | 22.8                  | 57.5    |
|         |          |                              |                           | Change 2 - 3          | +1.9    |
| 2       | Nov 2015 | 45.9 Passionate Spirituality | 64.4 Gift-based Ministry  | 18.5                  | 55.6    |

# **Adult attendance growth**





# Survey participants by age groups and gender





# Quality characteristic current profile



# **Dynamic progress**



#### **Empowering Leadership Current Profile**



#### **EL Dynamic progress**



## **Gift-based Ministry Current Profile**



## **GbM Dynamic progress**



## **Passionate Spirituality Current Profile**



#### **PS Dynamic progress**



#### **Effective Structures Current Profile**



### **ES Dynamic progress**



# **Inspiring Worship Service Current Profile**



#### **IWS Dynamic progress**



#### **Holistic Small Groups Current Profile**



#### **HSG Dynamic progress**



#### **Need-oriented Evangelism Current Profile**



#### **NoE Dynamic progress**



#### **Loving Relationships Current Profile**



#### LR Dynamic progress



#### **Current highest 10**



#### Highest 10 changes from previous to current



#### **Current lowest 10**



#### Lowest 10 changes from previous to current



# **Current Capacity**



#### My Cycle Starter Plan



#### **Ou