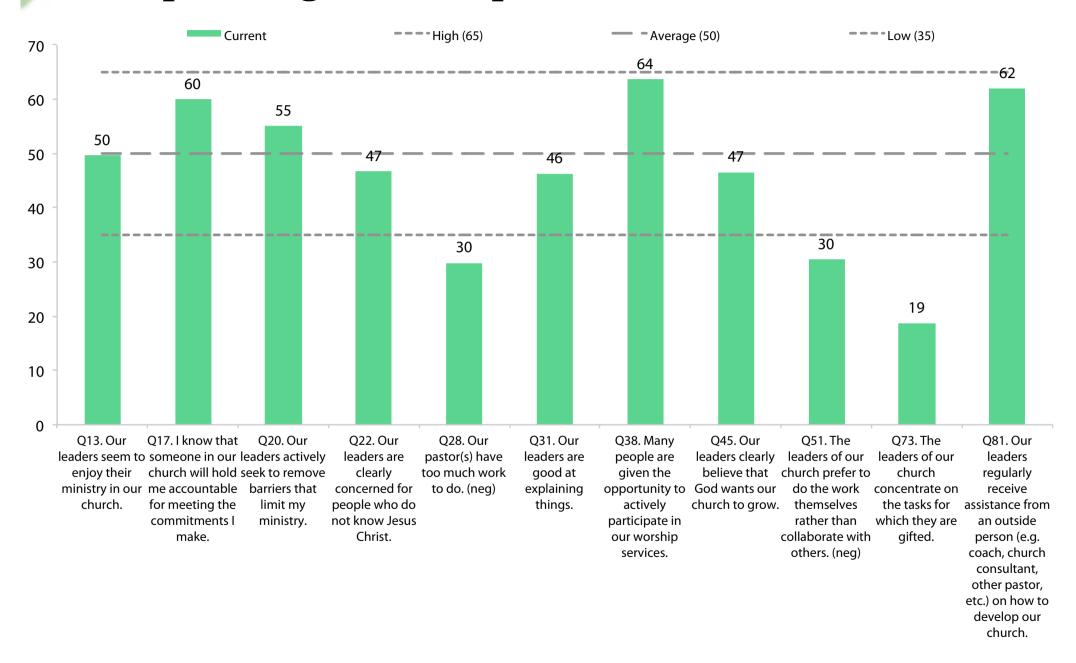

| -8.9    |
| 4       | Aug 2019 | 42.6 Passionate Spirituality | 72.4 Gift-based Ministry  | 29.8                  | 60.0    |
|         |          |                              |                           | Change 3 - 4          | +2.5    |
| 3       | Feb 2017 | 43.2 Passionate Spirituality | 66.0 Loving Relationships | 22.8                  | 57.5    |
|         |          |                              |                           | Change 2 - 3          | +1.9    |
| 2       | Nov 2015 | 45.9 Passionate Spirituality | 64.4 Gift-based Ministry  | 18.5                  | 55.6    |

# **Adult attendance growth**





# Survey participants by age groups and gender





# Quality characteristic current profile



# **Dynamic progress**



#### **Empowering Leadership Current Profile**



#### **EL Dynamic progress**



## **Gift-based Ministry Current Profile**



## **GbM Dynamic progress**



## **Passionate Spirituality Current Profile**



#### **PS Dynamic progress**



#### **Effective Structures Current Profile**



### **ES Dynamic progress**



# **Inspiring Worship Service Current Profile**



#### **IWS Dynamic progress**



#### **Holistic Small Groups Current Profile**



#### **HSG Dynamic progress**



#### **Need-oriented Evangelism Current Profile**



#### **NoE Dynamic progress**



#### **Loving Relationships Current Profile**



#### LR Dynamic progress



#### **Current highest 10**



#### Highest 10 changes from previous to current



#### **Current lowest 10**



#### Lowest 10 changes from previous to current



# **Current Capacity**



#### My