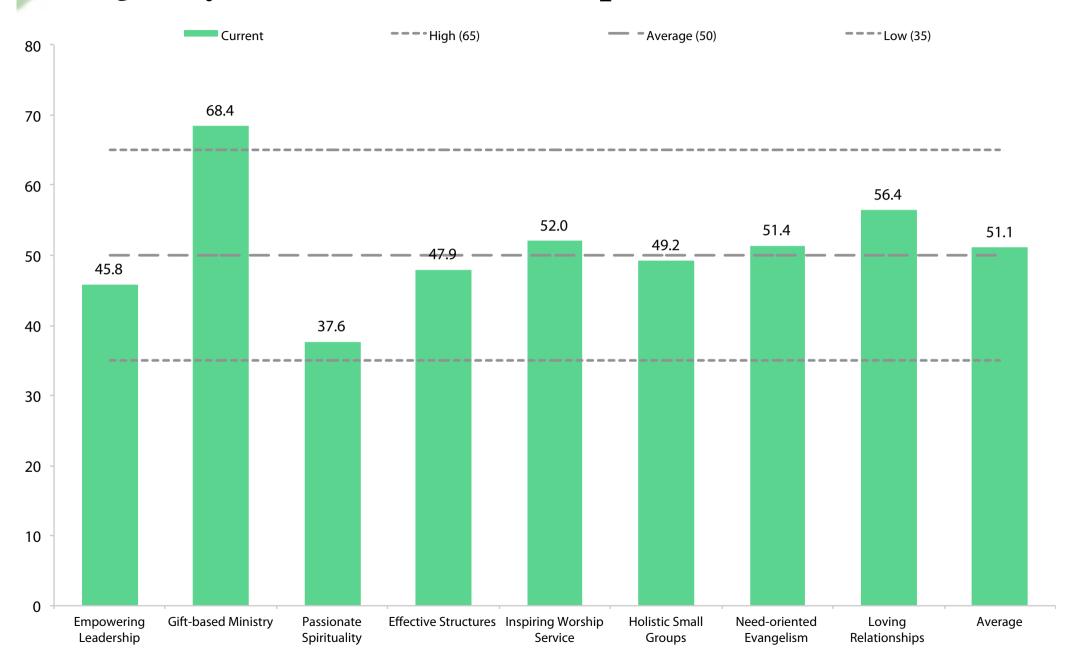

#### April 2023

Pastor for 4 years: Kate Mier

| Profile | Date     | Minimum Factor               | Maximum Factor            | Min-Max<br>Difference | Average |
|---------|----------|------------------------------|---------------------------|-----------------------|---------|
| 5       | Apr 2023 | 37.6 Passionate Spirituality | 68.4 Gift-based Ministry  | 30.8                  | 51.1    |
|         |          |                              |                           | Change 4 - 5          | -8.9    |
| 4       | Aug 2019 | 42.6 Passionate Spirituality | 72.4 Gift-based Ministry  | 29.8                  | 60.0    |
|         |          |                              |                           | Change 3 - 4          | +2.5    |
| 3       | Feb 2017 | 43.2 Passionate Spirituality | 66.0 Loving Relationships | 22.8                  | 57.5    |
|         |          |                              |                           | Change 2 - 3          | +1.9    |
| 2       | Nov 2015 | 45.9 Passionate Spirituality | 64.4 Gift-based Ministry  | 18.5                  | 55.6    |

# Quality characteristic current profile