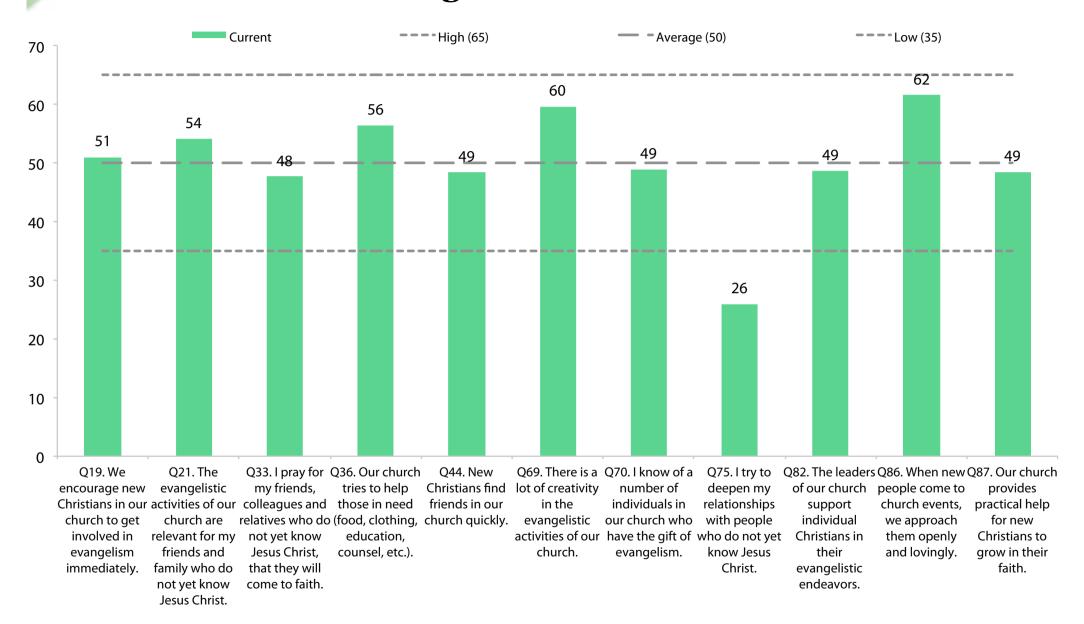

ov 2015 | 45.9 Passionate Spirituality | 64.4 Gift-based Ministry  | 18.5                  | 55.6    |

# **Adult attendance growth**





# Survey participants by age groups and gender





# Quality characteristic current profile



# **Dynamic progress**



#### **Empowering Leadership Current Profile**



#### **EL Dynamic progress**



## **Gift-based Ministry Current Profile**



## **GbM Dynamic progress**



## **Passionate Spirituality Current Profile**



#### **PS Dynamic progress**



#### **Effective Structures Current Profile**



### **ES Dynamic progress**



# **Inspiring Worship Service Current Profile**



#### **IWS Dynamic progress**



#### **Holistic Small Groups Current Profile**



#### **HSG Dynamic progress**



#### **Need-oriented Evangelism Current Profile**



#### **NoE Dynamic progress**



#### **Loving Relationships Current Profile**



#### LR Dynamic progress



#### **Current highest 10**



#### Highest 10 changes from previous to current



#### **Current lowest 10**



#### Lowest 10 changes from previous to current



# **Current Capacity**



#### My Cycle Starter Plan



#### **Our current challenges**

**Fellowship** 

**Passionate Spirituality** 

everyday-faith

multiplication

hope

"Breathing in"



Beyond reasonable doubt, which of the above do you personally need to explore further for the sake of your church?

www.ncdchurchsurvey.org/cycle-starters