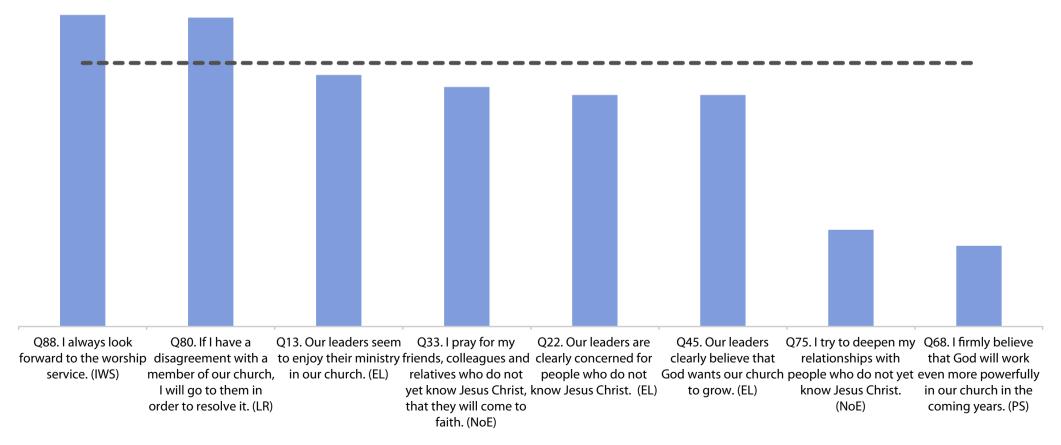

## As a church, what is our experience of joy?

Out of 24 themes, this one ranks number

3

■ ■ ■ ■ Our church's overall average