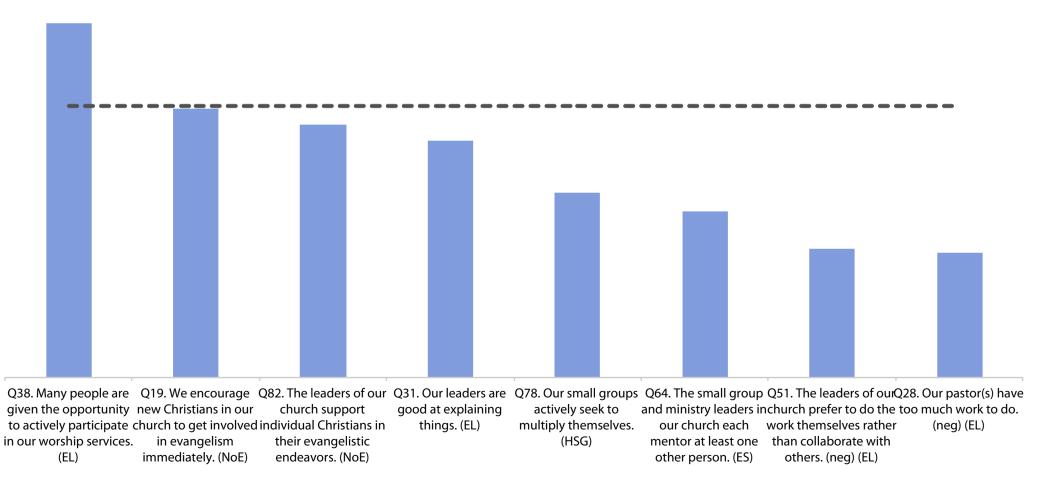

## As a church, what is our experience of multiplying?

Out of 24 themes, this one ranks number Our church's overall average