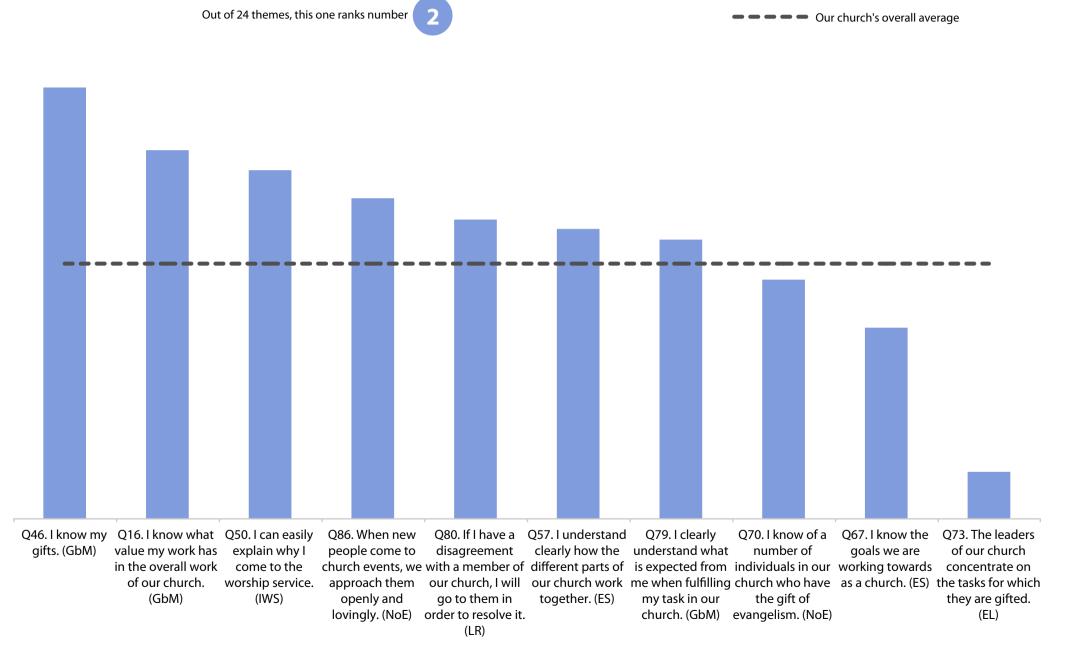

| hope              |                            |                                |    |                |
| -10               | 23   | multiplication    | Passionate Spirit          | uality #                       | 8  | 0              |
| 0                 | 24   | everyday-faith    | •                          | •                              |    |                |
|                   |      |                   | Comes less naturally to us |                                |    |                |

## what is the experience of our church?

■ ■ ■ ■ Our church's overall average





#### As a church, what is our experience of affirming?

Out of 24 themes, this one ranks number

**─ ─ ─ ─** Our church's overall average



(NoE)



### As a church, what is our experience of self-awareness?





## As a church, what is our experience of joy?

Out of 24 themes, this one ranks number

3

■ ■ ■ ■ Our church's overall average





### As a church, what is our experience of hope?

Out of 24 themes, this one ranks number

22

■ ■ ■ ■ Our church's overall average





## As a church, what is our experience of multiplying?

Out of 24 themes, this one ranks number Our church's overall average





## As a church, what is our experience of everyday-faith?

Out of 24 themes, this one ranks number

■ ■ ■ Our church's overall average







#### **Our current challenges**

**Fellowship** 

Passionate Spirituality

everyday-faith

multiplication

hope

"Breathing in"



Beyond reasonable doubt, which of the above do you personally need to explore further for the sake of your church?

www.nc