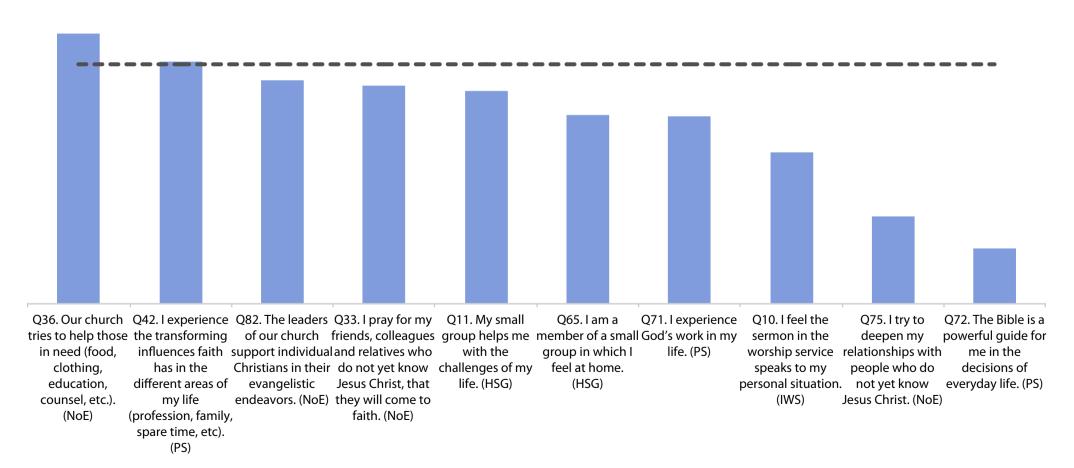

## As a church, what is our experience of everyday-faith?

Out of 24 themes, this one ranks number

■ ■ ■ Our church's overall average