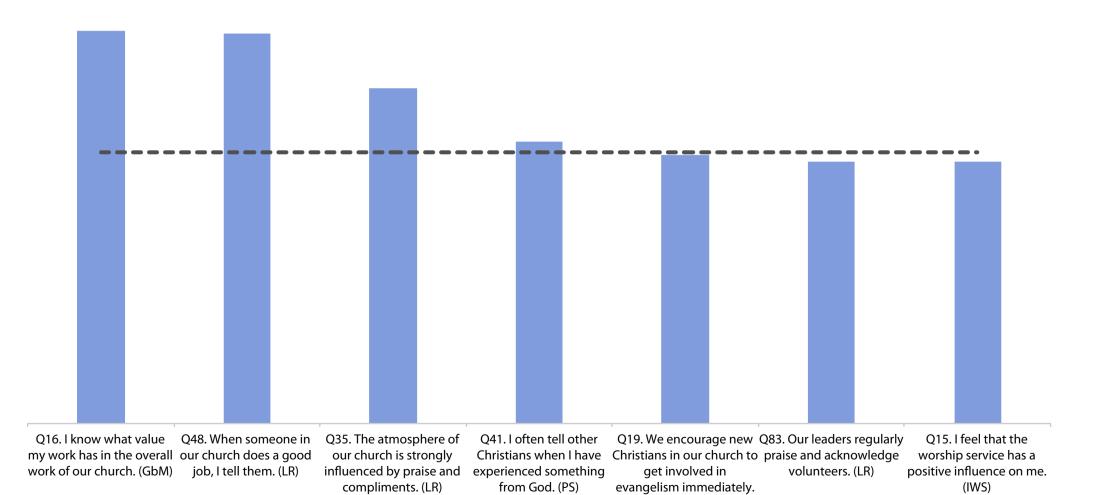

#### As a church, what is our experience of affirming?

Out of 24 themes, this one ranks number

**─ ─ ─ ─** Our church's overall average

(NoE)