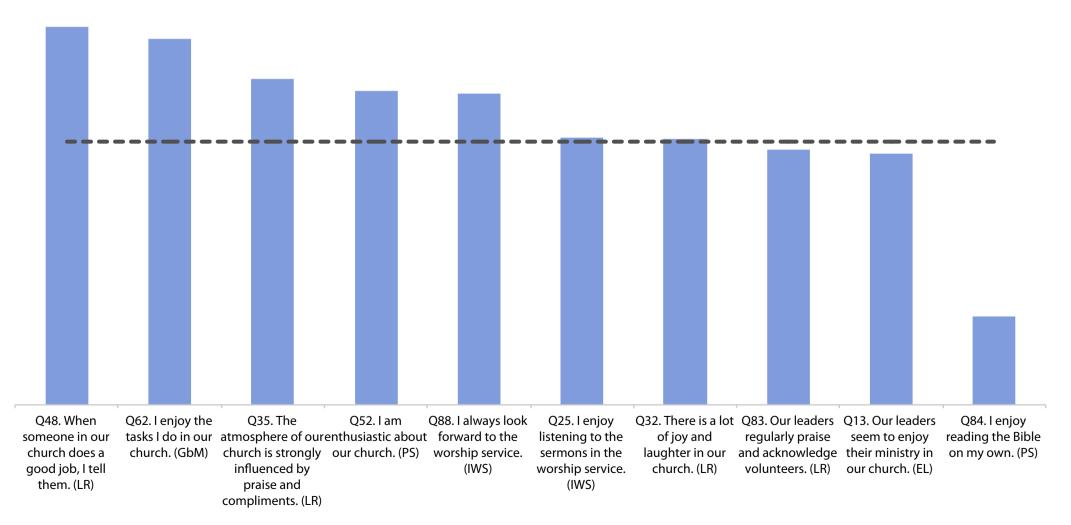

## As a church, what is our experience of joy?

Out of 24 themes, this one ranks number

3

■ ■ ■ ■ Our church's overall average